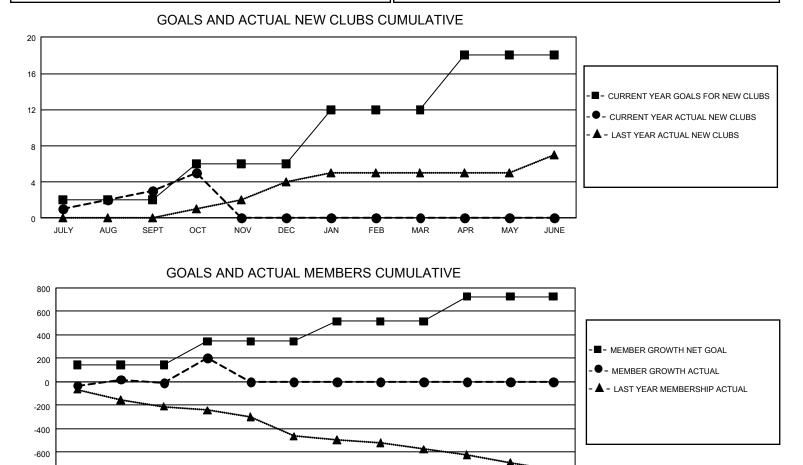

## GAT MONTHLY MEMBERSHIP PROGRESS REPORT Results

GMT Constitutional Area 3, Group G

REPORT DOES NOT INCLUDE CLUBS IN UNDISTRICTED AREAS.

| Clubs         |               |             |               | Members               |                        |                         |                                                    |  |  |
|---------------|---------------|-------------|---------------|-----------------------|------------------------|-------------------------|----------------------------------------------------|--|--|
|               | RESULTS FOR   | R 2020-2021 |               | RESULTS FOR 2020-2021 |                        |                         |                                                    |  |  |
| QUARTER       | NEW CLUB GOAL | NEW CLUBS   | DROPPED CLUBS | QUARTER MEM           | BER GROWTH NET<br>GOAL | MEMBER GROWTH<br>ACTUAL | DROPPED<br>MEMBERS ACTUAL<br>(including transfers) |  |  |
| JULY/AUG/SEPT | 6             | 3           | 5             | JULY/AUG/SEPT         | 143                    | 404                     | 394                                                |  |  |
| OCT/NOV/DEC   | 12            | 2           | 1             | OCT/NOV/DEC           | 203                    | 310                     | 86                                                 |  |  |
| JAN/FEB/MAR   | 18            | 0           | 0             | JAN/FEB/MAR           | 170                    | 0                       | 0                                                  |  |  |
| APR/MAY/JUNE  | 18            | 0           | 0             | APR/MAY/JUNE          | 210                    | 0                       | 0                                                  |  |  |

FEB

MAR

APR

MAY

JUNE

-800

JULY

AUG

SEPT

ОСТ

NOV

DEC

JAN